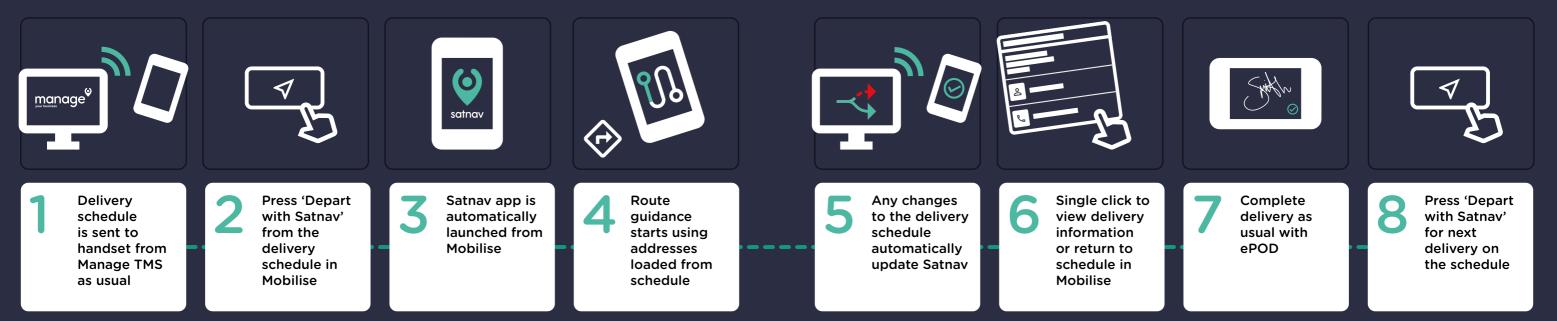

### So how does it work?

It's really simple to use and it all happens on one device:

.ZEBRA

120 yd

- Seamless integration with Mobilise
- One button launch from mobile workforce app
- Simplifies delivery process for your drivers & agency drivers
- Uses truck and commercial based routing
- Routing takes into account vehicle attributes (height, weight etc.)\*
- Maps pre-loaded to reduce mobile data usage or in case of loss of mobile data connection
- Map view or turn-by-turn navigation option
- Navigation takes into account live traffic updates
- Option to turn navigation voice on/off